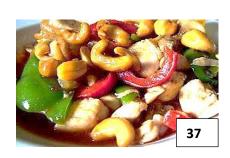

#### 36. PRIG POW

Sautéed sliced meat with sweet chili, bell pepper, onion, basil

Sautéed with carrot onion, celery, zucchini and cashew nut.