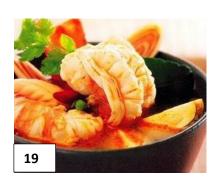

#### **19. TOM YUM**

Hot and sour soup, with your choice of Meat flavored with lemon grass, lemon leaves and mushroom.

Chicken in coconut milk soup with galangal, lemon grass and mushroom.

Jelly noodle, chicken, green onion, in clear broth.