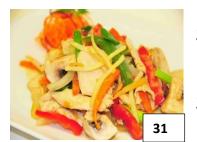

## 32. PARAM CHICKEN

Sliced chicken bread served on a bed of broccoli and carrot

topped with thai orange sauce on a bed of mixed vegetables.