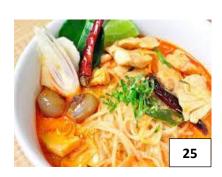

beef, pork, tofu | 4.95  | 8.95  |
| Shrimp                    | 5.95  | 9.95  |
| Seafood                   | 6.95  | 10.95 |



#### **19. TOM YUM**

Hot and sour soup, with your choice of Meat flavored with lemon grass, lemon leaves and mushroom.



Chicken in coconut milk soup with galangal, lemon grass and mushroom.



Jelly noodle, chicken, green onion, in clear broth.



Spicy combination of seafood soup with mushroom lemon grass, basil leaves.



Clear noodle, chicken, green onion, in clear broth.

24. BEEF NOODLE SOUP

Noodle, sliced beef, bean sprout, green onion and cilantro in beef broth.

#### 25. TOM YOM NOODLE SOUP

Rice noodle, onion and cilantro in tom yum broth.

#### **26. KAO SOI**

Egg noodle in coconut curry with chicken, onion and topped with crispy noodle.











## <u>ENTRÉE</u>

Your choice of meat (Shrimp 9.95), (Seafood combination 11.95) (Beef, Pork, Chicken Tofu and Vegetable 8.95)



#### 27. MIXED VEGETABLES

Stir fried mixed vegetable with you choice of meat in garlic sauce.





#### 29. SPICY EGGPLANT

Sautéed eggplant, onion, bell pepper, chili, basil.







## 32. PARAM CHICKEN

Sliced chicken bread served on a bed of broccoli and carrot



topped with thai orange sauce on a bed of mixed vegetables.



#### 34. BROCOLI DELIGHT

Sautéed sliced meat with broccoli in garlic Sauce.





#### 36. PRIG POW

Sautéed sliced meat with sweet chili, bell pepper, onion, basil



Sautéed with carrot onion, celery, zucchini and cashew nut.













#### **CURRY**

Your choice of meat (Shrimp 9.95), (Seafood combination 11.95) (Beef, Pork, Chi