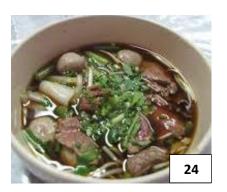

Spicy combination of seafood soup with mushroom lemon grass, basil leaves.

Clear noodle, chicken, green onion, in clear broth.

24. BEEF NOODLE SOUP

Noodle, sliced beef, bean sprout, green onion and cilantro in beef broth.