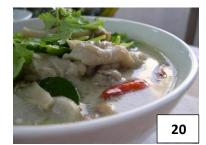

#### **19. TOM YUM**

Hot and sour soup, with your choice of Meat flavored with lemon grass, lemon leaves and mushroom.

Chicken in coconut milk soup with galangal, lemon grass and mushroom.

Jelly noodle, chicken, green onion, in clear broth.