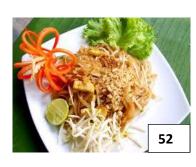

#### 52. PAD THAI

Stir fried rice noodle with onion, tofu bean sprouts, ground peanuts.