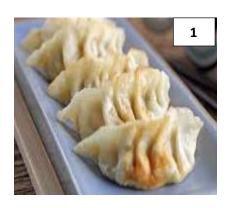

#### **APPETIZER**

**2. FRIED ROLL 5.95** Cabbage, mushroom, carrot.

**3. FRIED TOFU**Deep fried tofu Served with sweet & sauce, ground peanut.

**4. CURRY PUFF (Vegetarian) 5.95**Mashed potato, onion wrapped in tortilla fried to golden brown, served cucumber sauce.