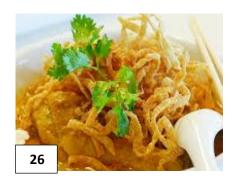

#### **26. KAO SOI**

Egg noodle in coconut curry with chicken, onion and topped with crispy noodle.