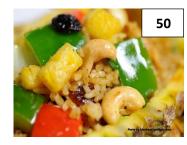

# **50. PINEAPPLE FRIED RICE 9.95** Fried rice with chicken and shrimp, caschew nuts, pineapple, raisins and onion.

Fresh rice noodle stir fried with broccoli and egg in sweet thick soy sauce.

49