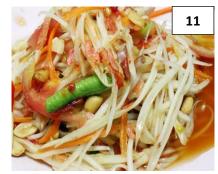

#### **SALAD**

14

12

10. THAI PEANUT SALAD 7.95
Mixed of lettuce, onion, tomato,
cucumber with grilled chicken
breast served with peanut dressing.

**11. PAPAYA SALAD (SomTum) 6.95** Shredded green papaya, chili, green bean, carrot tomato, peanut.