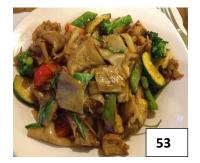

#### 53. PAD KEE MOW (Drunken Noodle)

Fresh rice noodle stir fried with basil, onion, bell pepper, chilies and egg.