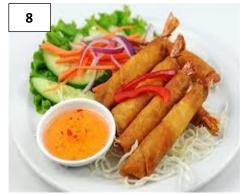

8. SHRIMP ROLL 6.95
Deep fried shrimp in egg roll skin, served with sweet & sour sauce.

**9. FRESH ROLL (Vegetarian or Shrimp) 6.95** Tofu, rice noodle, mixed vegetable wrapped in rice paper served with peanut sauce.