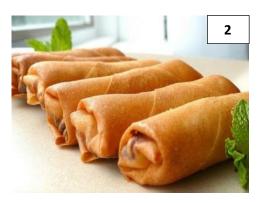

#### **APPETIZER**

**2. FRIED ROLL 5.95** Cabbage, mushroom, carrot.

**3. FRIED TOFU**Deep fried tofu Served with sweet & sauce, ground peanut.

**4. CURRY PUFF (Vegetarian) 5.95**Mashed potato, onion wrapped in tortilla fried to golden brown, served cucumber sauce.