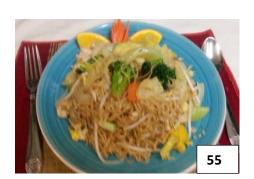

#### 52. PAD THAI

Stir fried rice noodle with onion, tofu bean sprouts, ground peanuts.