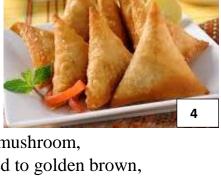

#### **APPETIZER**

**2. FRIED ROLL 5.95** Cabbage, mushroom, carrot.

**3. FRIED TOFU**Deep fried tofu Served with sweet & sauce, ground peanut.

**4. CURRY PUFF (Vegetarian) 5.95**Mashed potato, onion wrapped in tortilla fried to golden brown, served cucumber sauce.