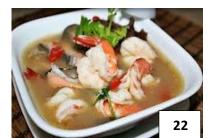

Spicy combination of seafood soup with mushroom lemon grass, basil leaves.

Clear noodle, chicken, green onion, in clear broth.

24. BEEF NOODLE SOUP

Noodle, sliced beef, bean sprout, green onion and cilantro in beef broth.