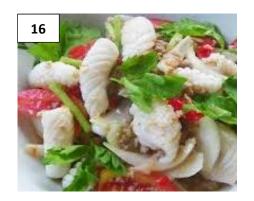

18. SEAFOOD SALAD 10.95
(Combination seafood) with dry chili, onion, cilantro in spicy lime dressing.