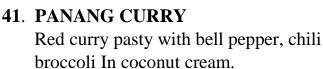

#### **CURRY**

Your choice of meat (Shrimp 9.95), (Seafood combination 11.95) (Beef, Pork, Chicken Tofu and Vegetable 8.95)

40

Come with bell pepper, bamboo shoot, green bean in coconut cream & basil.