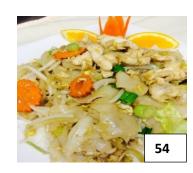

#### 54. NOODLE DELIGHT

Fresh rice noodle stir fried with egg, chicken, onion, bean sprouts and lettuce.

Stir fried curly egg noodle with chicken, onio n, bean sprout.