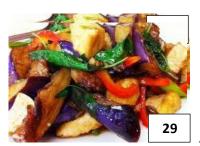

eaves and mushroom.



Chicken in coconut milk soup with galangal, lemon grass and mushroom.



Jelly noodle, chicken, green onion, in clear broth.



Spicy combination of seafood soup with mushroom lemon grass, basil leaves.



Clear noodle, chicken, green onion, in clear broth.

24. BEEF NOODLE SOUP

Noodle, sliced beef, bean sprout, green onion and cilantro in beef broth.

#### 25. TOM YOM NOODLE SOUP

Rice noodle, onion and cilantro in tom yum broth.

#### **26. KAO SOI**

Egg noodle in coconut curry with chicken, onion and topped with crispy noodle.











## <u>ENTRÉE</u>

Your choice of meat (Shrimp 9.95), (Seafood combination 11.95) (Beef, Pork, Chicken Tofu and Vegetable 8.95)



#### 27. MIXED VEGETABLES

Stir fried mixed vegetable with you choice of meat in garlic sauce.





#### 29. SPICY EGGPLANT

Sautéed eggplant, onion, bell pepper, chili, basil.







## 32. PARAM CHICKEN

Sliced chicken bread served on a bed of broccoli and carrot



topped with thai orange sauce on a bed of mixed vegetables.



#### 34. BROCOLI DELIGHT

Sautéed sliced meat with broccoli in garlic Sauce.





#### 36. PRIG POW

Sautéed sliced meat with sweet chili, bell pepper, onion, basil



Sautéed with carrot onion, celery, zucchini and cashew nut.













#### **CURRY**

Your choice of meat (Shrimp 9.95), (Seafood combination 11.95) (Beef, Pork, Chicken Tofu and Vegetable 8.95)



40



Come with bell pepper, bamboo shoot, green bean in coconut cream & basil.





#### **40. YELLOW CURRY**

Come with potato, onion & carrot In coconut cream.





#### 42. MASSAMAN CURRY

Red