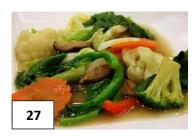

#### 27. MIXED VEGETABLES

Stir fried mixed vegetable with you choice of meat in garlic sauce.