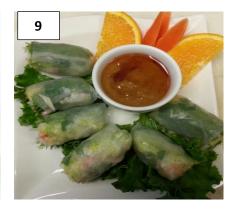

8. SHRIMP ROLL 6.95
Deep fried shrimp in egg roll skin, served with sweet & sour sauce.

**9. FRESH ROLL (Vegetarian or Shrimp) 6.95** Tofu, rice noodle, mixed vegetable wrapped in rice paper served with peanut sauce.