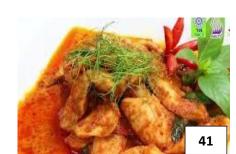

#### 42. MASSAMAN CURRY

Red curry pasty in coconut cream with potato, onion, carrot.