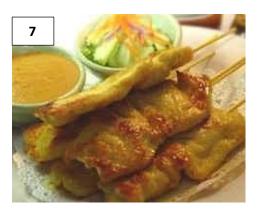

6. GOLDEN BAG
Mixture of ground chicken & shrimp, mushroom, onion, wrapped in wonton skin ten fried to golden brown, served with cucumber & sweet sauce.

7. CHICKEN SATAY 6.95
Chicken breast marinated in coconut milk, curry powder, broiled served with peanut sauce and cucumber salad.