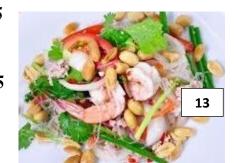

12. LARB CHICKEN OR BEEF 8.95

Grounded chicken of beef flavored with dry chili, onion cilantro, rice powder and lettuce.

13. WOON SEN SALAD 8.95

Jell noodle mixed with chicken, dry chili, onion and cilantro spicy lime dressing served on the bed of lettuce.