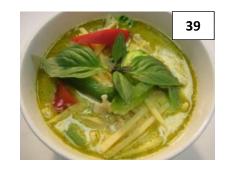

#### **CURRY**

Your choice of meat (Shrimp 9.95), (Seafood combination 11.95) (Beef, Pork, Chicken Tofu and Vegetable 8.95)

40

Come with bell pepper, bamboo shoot, green bean in coconut cream & basil.