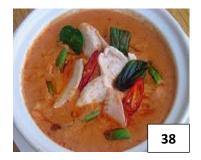

#### **CURRY**

Your choice of meat (Shrimp 9.95), (Seafood combination 11.95) (Beef, Pork, Chicken Tofu and Vegetable 8.95)

40

Come with bell pepper, bamboo shoot, green bean in coconut cream & basil.