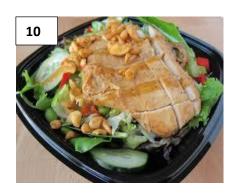

#### **SALAD**

14

12

10. THAI PEANUT SALAD 7.95
Mixed of lettuce, onion, tomato,
cucumber with grilled chicken
breast served with peanut dressing.

**11. PAPAYA SALAD (SomTum) 6.95** Shredded green papaya, chili, green bean, carrot tomato, peanut.